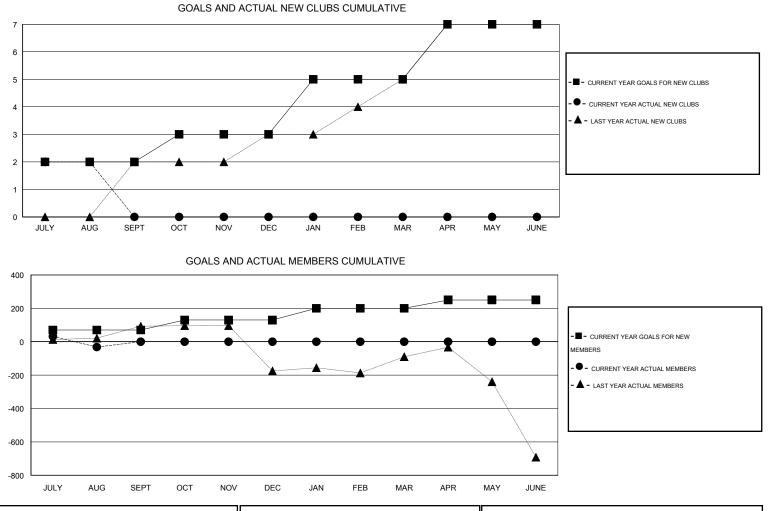

## LOCATION REP OF BANGLADESH

GMT CA 6

| Clubs<br>RESULTS FOR 2014-2015 |   |   |   |    | Members<br>RESULTS FOR 2014-2015 |    |    |     |     |
|--------------------------------|---|---|---|----|----------------------------------|----|----|-----|-----|
|                                |   |   |   |    |                                  |    |    |     |     |
| JULY/AUG/SEPT                  | 2 | 2 | 8 | -6 | JULY/AUG/SEPT                    | 70 | 90 | 122 | -32 |
| OCT/NOV/DEC                    | 1 | 0 | 0 | 0  | OCT/NOV/DEC                      | 60 | 0  | 0   | 0   |
| JAN/FEB/MAR                    | 2 | 0 | 0 | 0  | JAN/FEB/MAR                      | 70 | 0  | 0   | 0   |
| APR/MAY/JUNE                   | 2 | 0 | 0 | 0  | APR/MAY/JUNE                     | 50 | 0  | 0   | 0   |